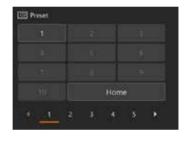

## CONNECT AND CONTROL FROM YOUR OWN PC

The perfect software for a single operator to control, adjust and fine-tune up to 20 PTZ cameras.

- Remote control from your PC
- Auto camera registration
- · Monitor and view settings instantly
- Full control over pre-set positions
- Precise adjustment and control
- Customisable keyboard control
- · Control over Wi-Fi with Tablet