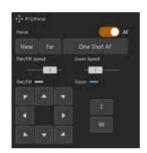

## CONNECT AND CONTROL FROM YOUR OWN PC

The perfect software for a single operator to control, adjust and fine-tune up to 20 PTZ cameras.

- Remote control from your PC
- Auto camera registration
- · Monitor and view settings instantly
- Full control over pre-set positions
- Precise adjustment and control
- Customisable keyboard control
- · Control over Wi-Fi with Tablet

(b) Camera Control
The following operations are supported from the
control panel displayed in the GUI.
Pan, Tilt, Zoom (PTZ)

• Trace Movement • Focus

PC Recommended

Verified Mobile Devices

OS: Windows 10 64-bit CPU: Intel Core i7-4700 or greater Memory: 8 GB or more