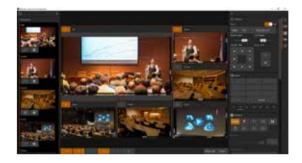

## REMOTE CAMERA CONTROL APPLICATION

Model Type Color

Camera control application

SPECIFIC ATION Key Feature

(a) Shooting Video Display
Displays a list of the camera videos being shot. It is possible to select the camera to operate.

## CONNECT AND CONTROL FROM YOUR OWN PC

The perfect software for a single operator to control, adjust and fine-tune up to 20 PTZ cameras.

- Remote control from your PC
- Auto camera registration
- · Monitor and view settings instantly
- Full control over pre-set positions
- Precise adjustment and control
- Customisable keyboard control
- · Control over Wi-Fi with Tablet