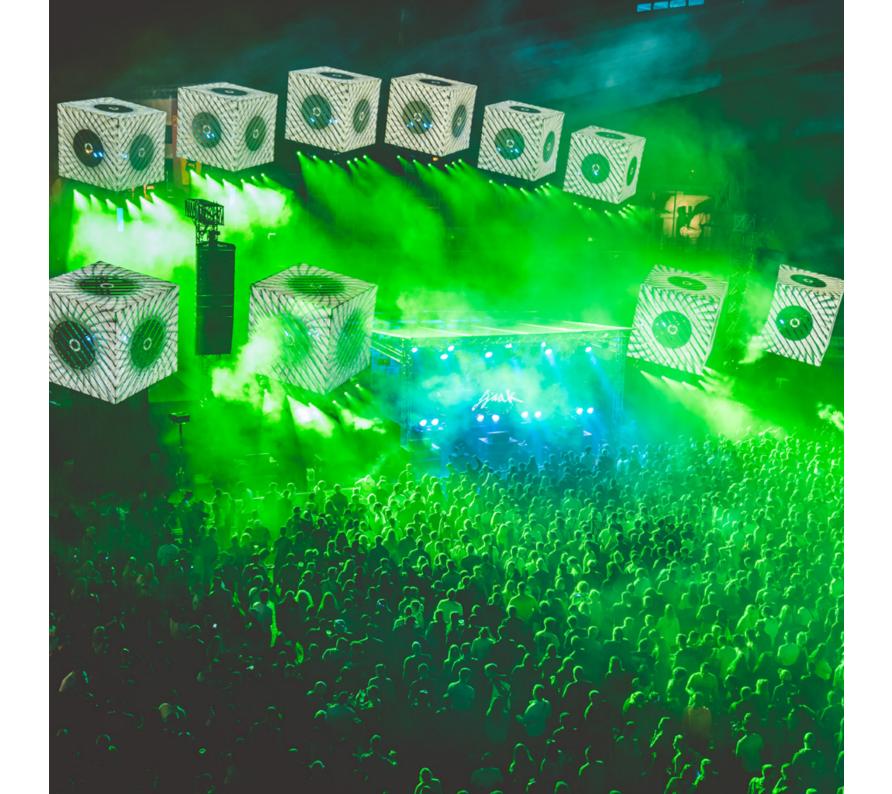

### CONCERTS AND LIVE EVENTS

#### Katy Perry – Australia

LigaEarlier this year, International pop sensation Katy Perry performed a free concert in the small but prominent town of Bright in Victoria's North East. 'Fight On' was a family-friendly event held to thank emergency services and first responders to Australia's recent bushfire crisis. An exceptional popstar needs exceptional sound, and this is where local production specialist Densal Audio was able to deliver.

A formidable array of RCF's first-class workhorse HDL 20-A units were flown on both sides of the stage, an immense 11 units per side. Front fill was provided by groupings of RCF's TT 22-A II high definition point source speakers. Highlighting their versatility, side, and rear fill was provided by further sets of HDL 20-A units, ground-stacked into small arrays to ensure coverage from all angles of the Pioneer Park Recreation Reserve.

The HDL 20-A is an active line array module with a compact form factor, suitable for both touring and install applications. The units are capable of delivering high-quality tour sound and superior loudness, whilst minimizing space requirements. Featuring 2 x 10" woofers and a 3" compression driver, and weighing in at only 30kg, each unit is capable of an impressive 135dB SPL. These particular units found their way to Densal Audio thanks to Factory Sound, one of Australia's leading retailers in professional audio equipment.

Perry's one-hour performance had children and adults alike bopping to her extensive catalog of chart-topping hits- with the clarity and punch of RCF's powerful line array technology soaking up a good portion of the well-earned limelight.