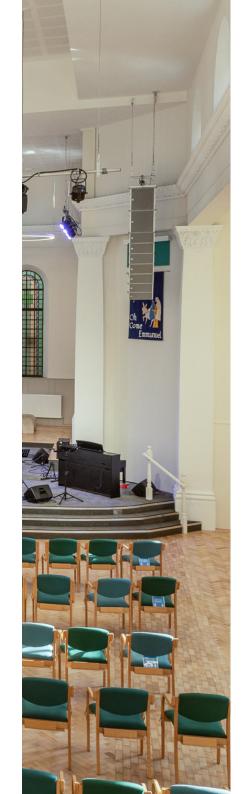

#### National Museum of Science and Technology Leonardo da Vinci - Milan (Italy)

500 years after Leonardo da Vinci's death, the Museum of Science and Technology of Milan celebrates the engineer and humanist "Homo Universalis" with the largest permanent exhibition in the world. A spectacular setting guides the journey starting from the Florence of the fifteenth century. From the training of the young Leonardo to the contribution of the Tuscan engineer to his stay in Milan, invited by the Sforza family.

Over 1300 square meters and 170 between historical models, works of art, ancient volumes, and installations revive the narration through the evolution of Leonardo's thought in an emotional, physical, and intellectual experience.

The New Galleries renew the historical setting with which the Museum opened to the public in 1953 and represent a unique cultural resource to inspire the new generations, the world of research, and enthusiasts of all ages.

For the occasion, the museum also renews the devices for the voice alarm and fire evacuation with an extension of the RCF DXT 3000 system previously installed. In addition to the MX 3500 units, new compact and powerful DP 1420EN loudspeakers and BE3806 microphone bases with BM 3806 pushbutton extensions were installed.

MX 3500 is the master unit of the Voice Alarm system DXT 3000, dedicated to small and medium-sized applications where an EN 54-16 certified system is required. The system is equipped with powerful and exceptionally reliable Class D power amplifiers, that provide up to 500 W of total power. Depending on the model, each module is able to serve up to 6 independent zones. Moreover, a spare power amplifier facility is also available.

The internal power supply is EN 54-4 certified, and the back-up batteries can be included inside the cabinet, making the system a complete and extremely compact solution. The cabinet also features customizable finishing. The on-board DSP platform allows optimizing environmental equalization, maximizing voice intelligibility, background music, and performances. The system can be completed with emergency microphone consoles, allowing to add live announcements functionality.