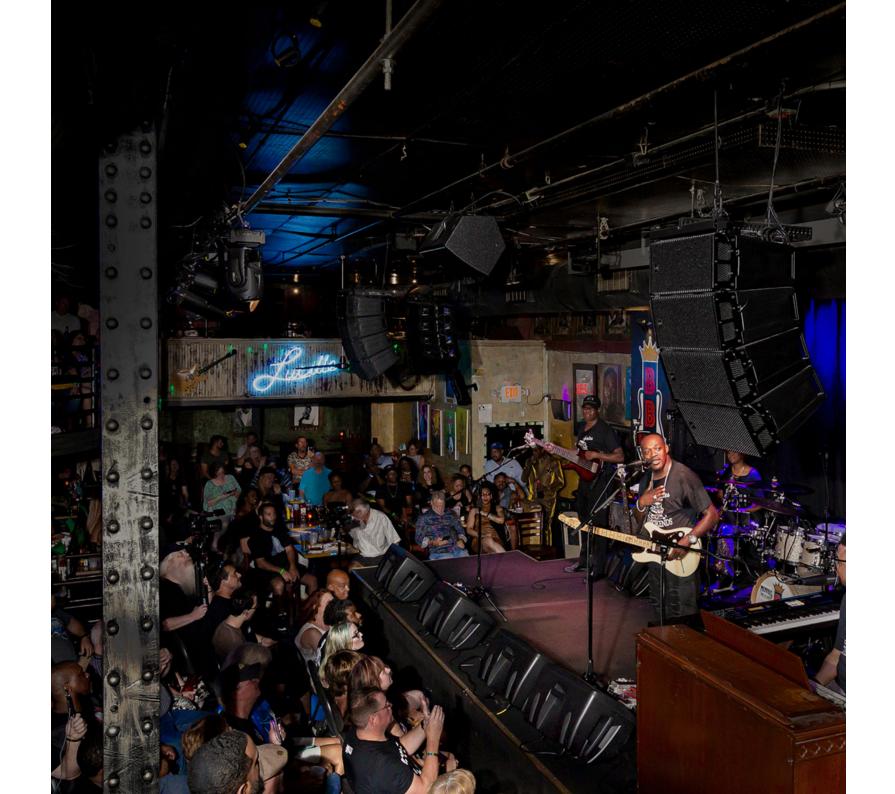

#### BB King's Blues Club - Memphis (USA)

Edison, New Jersey — When Nicholas DeLaCruz, founder and CEO of High Rise Production, a Memphis, Tennessee-based production company that specializes in AVL sales, installs, consultations and rentals, signed on with Beale Street Blues Company, an organization that manages many of the music and entertainment venues in the Memphis area, he knew that updating the sound system in the iconic B.B. King's Blues Club would be one of his first tasks. "When I was at NAMM, I had it narrowed down to about three or four audio companies, but meeting Tarik [Solangi, RCF Vice President, Sales & Marketing] made all the difference," proclaims DeLaCruz.

After meeting with Solangi, and seeing what RCF could offer B.B. Kings, in terms of both sound and style, the decision was a no-brainer, according to DeLaCruz. "B.B. King's Memphis location is a really cool, vibey place and it's hard to throw a system in there without taking away from the authenticity of it," he admits. "We've got the old Leslie [Rotating Speaker Cabinet] in there, and a lot of what attracts people is the history behind it, so how do you add a sound company that's going to complement that? The RCF HDL 6-A Active Line Array Modules are sleek and they don't take away from the atmosphere of the venue—the line arrays fit the vibe and the authenticity of the place." It's worth noting that RCF Product Specialist Jim Reed got together with DeLaCruz and put the system design together utilizing drawings, as well as input from Solangi, based on his original site visit.

For the uninitiated, Beale Street, where B. B. King's is located, is quite possibly Tennessee's most visited attraction, and, according to USA TODAY, it's arguably one of America's most iconic streets, thanks to a history steeped in blues. Even today, every bar and restaurant on Beale Street features live music, and tributes to area legends abound. One such legend is B.B. King. In the late '40s and early '50s, King was an integral part of the then-burgeoning blues scene on Beale Street. "Beale Street was where it all started for me," King told the Los Angeles Times in a 1994 interview. At the time, he was even in a group called the Beale Streeters, with other future legends, such as Bobby Bland, Johnny Ace and Earl Forrest. In 1991, Beale Street developer John Elkington recruited B.B. King to open the original, and now-iconic, B.B. King's Blues Club. Other B.B. King's Blues Clubs have popped up in places like Los Angeles and New York City, but Memphis is the original.