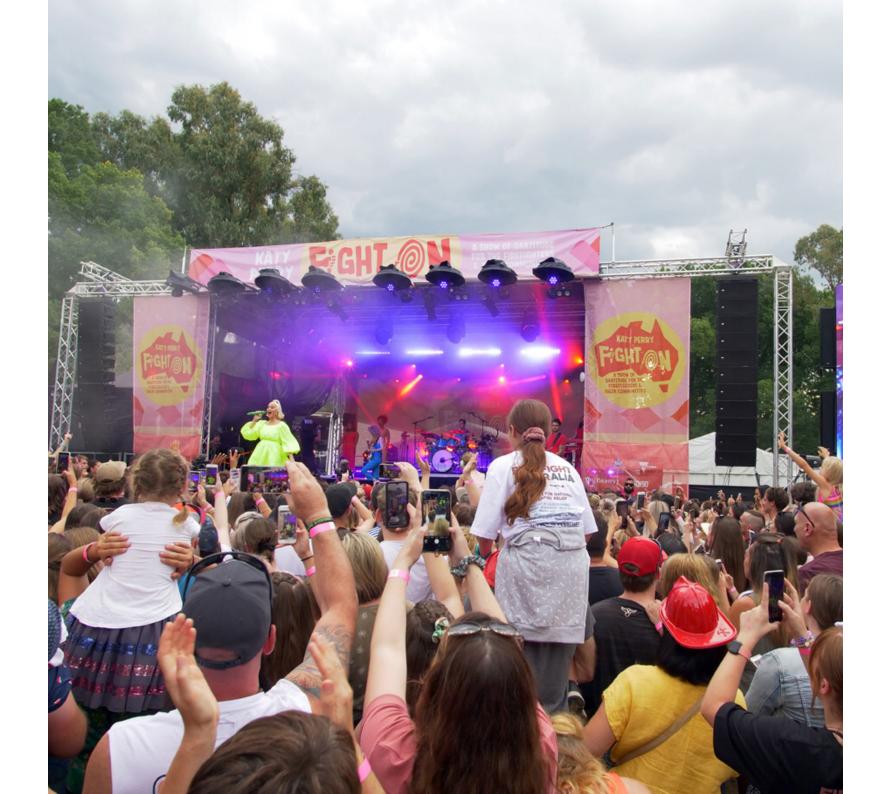

#### Katy Perry – Australia

LigaEarlier this year, International pop sensation Katy Perry performed a free concert in the small but prominent town of Bright in Victoria's North East. 'Fight On' was a family-friendly event held to thank emergency services and first responders to Australia's recent bushfire crisis. An exceptional popstar needs exceptional sound, and this is where local production specialist Densal Audio was able to deliver.

A formidable array of RCF's first-class workhorse HDL 20-A units were flown on both sides of the stage, an immense 11 units per side. Front fill was provided by groupings of RCF's TT 22-A II high definition point source speakers. Highlighting their versatility, side, and rear fill was provided by further sets of HDL 20-A units, ground-stacked into small arrays to ensure coverage from all angles of the Pioneer Park Recreation Reserve.

The HDL 20-A is an active line array module with a compact form factor, suitable for both touring and install applications. The units are capable of delivering high-quality tour sound and superior loudness, whilst minimizing space requirements. Featuring 2 x 10" woofers and a 3" compression driver, and weighing in at only 30kg, each unit is capable of an impressive 135dB SPL. These particular units found their way to Densal Audio thanks to Factory Sound, one of Australia's leading retailers in professional audio equipment.

Perry's one-hour performance had children and adults alike bopping to her extensive catalog of chart-topping hits- with the clarity and punch of RCF's powerful line array technology soaking up a good portion of the well-earned limelight.