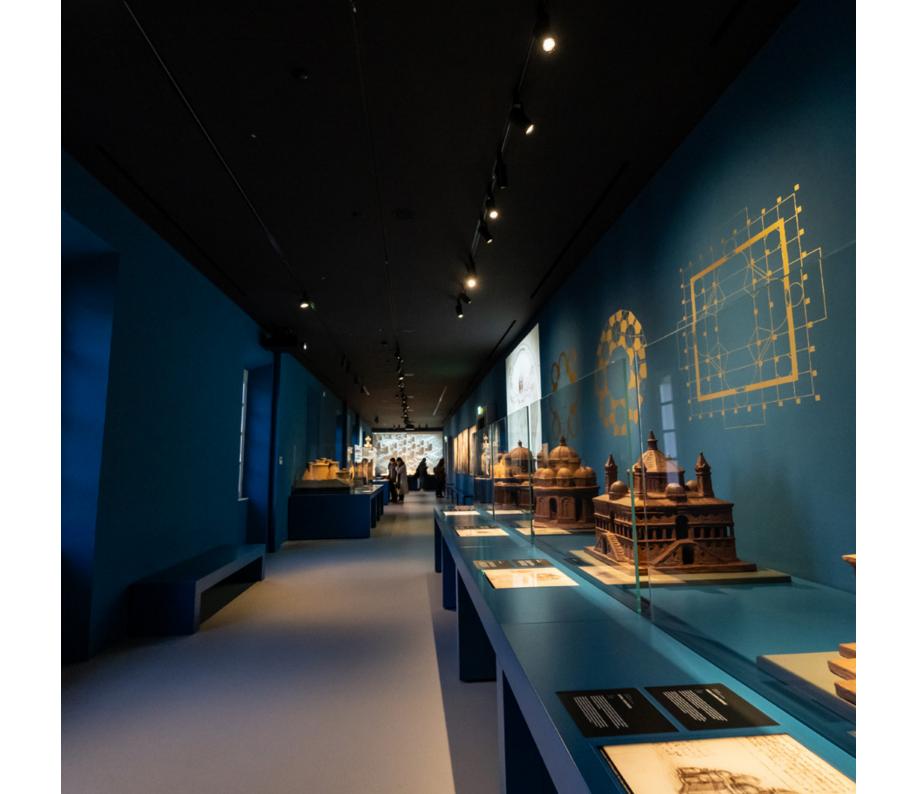

#### National Museum of Science and Technology Leonardo da Vinci - Milan (Italy)

500 years after Leonardo da Vinci's death, the Museum of Science and Technology of Milan celebrates the engineer and humanist "Homo Universalis" with the largest permanent exhibition in the world. A spectacular setting guides the journey starting from the Florence of the fifteenth century. From the training of the young Leonardo to the contribution of the Tuscan engineer to his stay in Milan, invited by the Sforza family.

Over 1300 square meters and 170 between historical models, works of art, ancient volumes, and installations revive the narration through the evolution of Leonardo's thought in an emotional, physical, and intellectual experience.

The New Galleries renew the historical setting with which the Museum opened to the public in 1953 and represent a unique cultural resource to inspire the new generations, the world of research, and enthusiasts of all ages.

For the occasion, the museum also renews the devices for the voice alarm and fire evacuation with an extension of the RCF DXT 3000 system previously installed. In addition to the MX 3500 units, new compact and powerful DP 1420EN loudspeakers and BE3806 microphone bases with BM 3806 pushbutton extensions were installed.