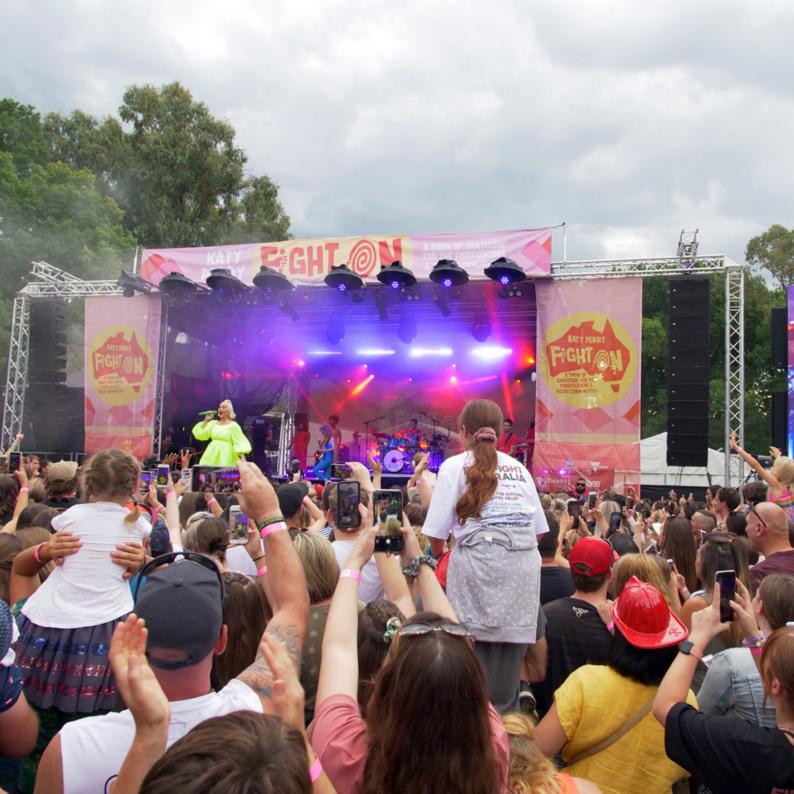

#### Katy Perry - Australia

LigaEarlier this year, International pop sensation Katy Perry performed a free concert in the small but prominent town of Bright in Victoria's North East. 'Fight On' was a family-friendly event held to thank emergency services and first responders to Australia's recent bushfire crisis. An exceptional popstar needs exceptional sound, and this is where local production specialist Densal Audio was able to deliver.

A formidable array of RCF's first-class workhorse HDL 20-A units were flown on both sides of the stage, an immense 11 units per side. Front fill was provided by groupings of RCF's TT 22-A II high definition point source speakers. Highlighting their versatility, side, and rear fill was provided by further sets of HDL 20-A units, ground-stacked into small arrays to ensure coverage from all angles of the Pioneer Park Recreation Reserve.

The HDL 20-A is an active line array module with a compact form factor, suitable for both touring and install applications. The units are capable of delivering high-quality tour sound and superior loudness, whilst minimizing space requirements. Featuring 2 x 10" woofers and a 3" compression driver, and weighing in at only 30kg, each unit is capable of an impressive 135dB SPL. These particular units found their way to Densal Audio thanks to Factory Sound, one of Australia's leading retailers in professional audio equipment.

Perry's one-hour performance had children and adults alike bopping to her extensive catalog of chart-topping hits- with the clarity and punch of RCF's powerful line array technology soaking up a good portion of the well-earned limelight.