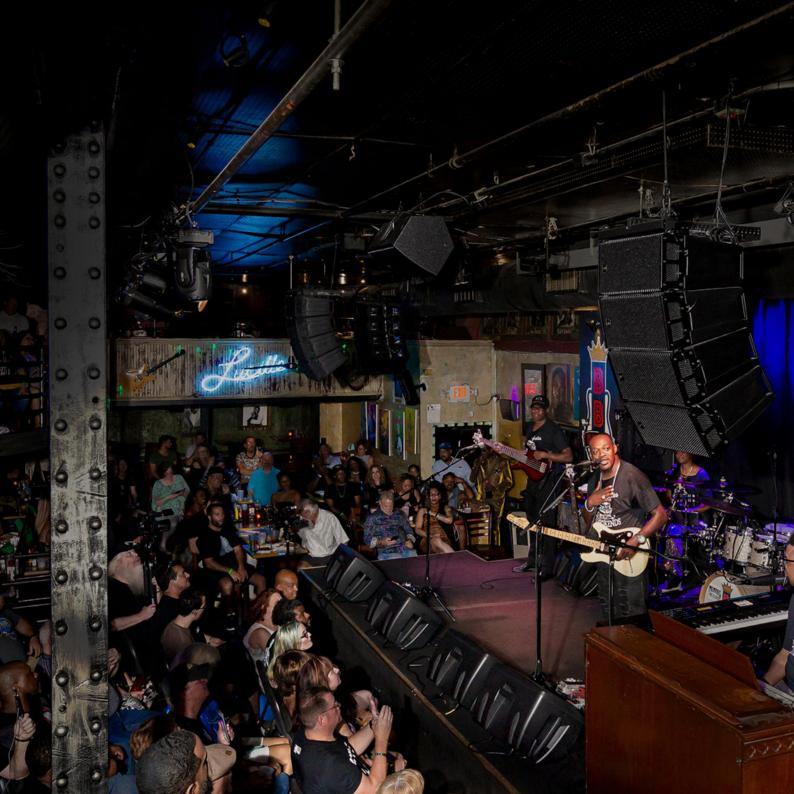

# BARS, PUBS AND RESTAURANTS

#### BB King's Blues Club - Memphis (USA)

Edison, New Jersey — When Nicholas DeLaCruz, founder and CEO of High Rise Production, a Memphis, Tennessee-based production company that specializes in AVL sales, installs, consultations and rentals, signed on with Beale Street Blues Company, an organization that manages many of the music and entertainment venues in the Memphis area, he knew that updating the sound system in the iconic B.B. King's Blues Club would be one of his first tasks. "When I was at NAMM, I had it narrowed down to about three or four audio companies, but meeting Tarik [Solangi, RCF Vice President, Sales & Marketing] made all the difference," proclaims DeLaCruz.

After meeting with Solangi, and seeing what RCF could offer B.B. Kings, in terms of both sound and style, the decision was a no-brainer, according to DeLaCruz. "B.B. King's Memphis location is a really cool, vibey place and it's hard to throw a system in there without taking away from the authenticity of it," he admits. "We've got the old Leslie [Rotating Speaker Cabinet] in there, and a lot of what attracts people is the history behind it, so how do you add a sound company that's going to complement that? The RCF HDL 6-A Active Line Array Modules are sleek and they don't take away from the atmosphere of the venue—the line arrays fit the vibe and the authenticity of the place." It's worth noting that RCF Product Specialist Jim Reed got together with DeLaCruz and put the system design together utilizing drawings, as well as input from Solangi, based on his original site visit.

For the uninitiated, Beale Street, where B. B. King's is located, is quite possibly Tennessee's most visited attraction, and, according to USA TODAY, it's arguably one of America's most iconic streets, thanks to a history steeped in blues. Even today, every bar and restaurant on Beale Street features live music, and tributes to area legends abound. One such legend is B.B. King. In the late '40s and early '50s, King was an integral part of the then-burgeoning blues scene on Beale Street. "Beale Street was where it all started for me," King told the Los Angeles Times in a 1994 interview. At the time, he was even in a group called the Beale Streeters, with other future legends, such as Bobby Bland, Johnny Ace and Earl Forrest. In 1991, Beale Street developer John Elkington recruited B.B. King to open the original, and now-iconic, B.B. King's Blues Club. Other B.B. King's Blues Clubs have popped up in places like Los Angeles and New York City, but Memphis is the original.