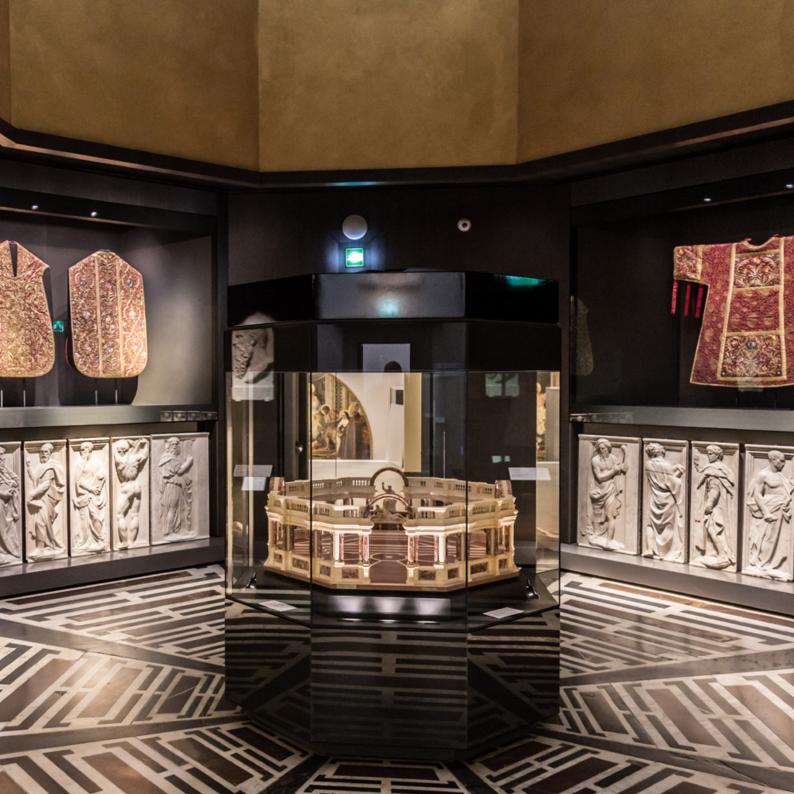

#### National Museum of Science and Technology Leonardo da Vinci - Milan (Italy)

500 years after Leonardo da Vinci's death, the Museum of Science and Technology of Milan celebrates the engineer and humanist "Homo Universalis" with the largest permanent exhibition in the world. A spectacular setting guides the journey starting from the Florence of the fifteenth century. From the training of the young Leonardo to the contribution of the Tuscan engineer to his stay in Milan, invited by the Sforza family.

Over 1300 square meters and 170 between historical models, works of art, ancient volumes, and installations revive the narration through the evolution of Leonardo's thought in an emotional, physical, and intellectual experience.

The New Galleries renew the historical setting with which the Museum opened to the public in 1953 and represent a unique cultural resource to inspire the new generations, the world of research, and enthusiasts of all ages.

For the occasion, the museum also renews the devices for the voice alarm and fire evacuation with an extension of the RCF DXT 3000 system previously installed. In addition to the MX 3500 units, new compact and powerful DP 1420EN loudspeakers and BE3806 microphone bases with BM 3806 pushbutton extensions were installed.