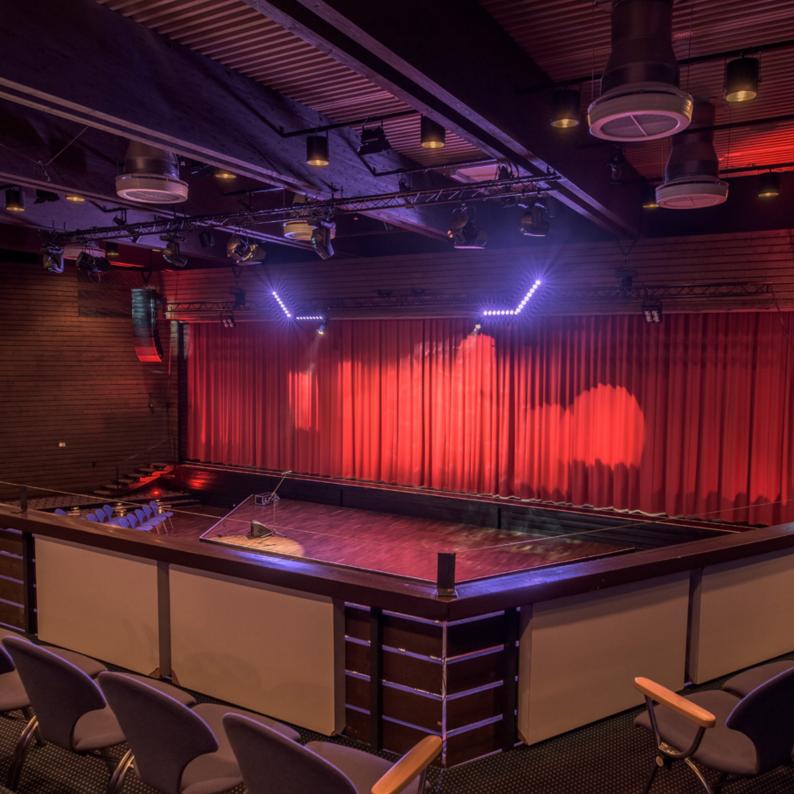

### THEATERS, CONCERT HALLS AND STUDIOS

#### RCF HDL 20-A at Stadthalle Osterode

Situated in the German town of Osterode am Harz, the Stadthalle Osterode hosts many varied events throughout the course of the year. Central to the cultural life in the region since 1973, and renovated a few years ago, the theatre has firmly established itself on the local landscape and frequently welcomes well-known stage names in both the classical as well as modern dramatic world, as well as big names from all music genres.

In addition, fairs, exhibitions, balls, and other occasions frequently take place in the large hall, with seating for 872 (or around 2,000 standing).

However, the venue does not only promote its own events but rents out to third-party promoters. And so when it came to installing a new permanent sound system it had already been exposed to a range of PA systems from local rental companies.

The one that stood out was RCF's HDL 20-A highly popular composite line array. And so a team from the Stadthalle approached Georg Hofmann, Product Manager Commercial Audio and Installed Sound, at dBTechnologies—RCF's German distributor.

Hofmann recalls, "The HDL 20-A's had been to the Stadthalle many times with rental companies, and they were convinced that it would provide the best solution for their new permanent sound system."

Immediately after Prolight+Sound 2017 in Frankfurt he made a site visit and carried out an acoustic simulation for optimum 3D modeling, using EASE.

Based on this solution, a public tender was issued, and the order for the PA was duly placed with dBTechnologies' installation partner M-Akustik, based in Hessisch-Oldendorf.

The newly designed system comprised flown hangs of six HDL 20-A and an HDL 18-AS sub, along with a pair of SUB 8004-AS subwoofers per side. Four TT 052-A, from RCF's Touring & Theatre series, provided the front fills, with a further pair of TT 052-A as under-balcony delays. The entire system is controlled from RCF's dedicated DX-1616 Matrix Audio Processor.

In 2019, the Stadthalle technical team visited Georg Hofmann again at an industry convention. "They explained how happy they were with the new system," he confirmed.