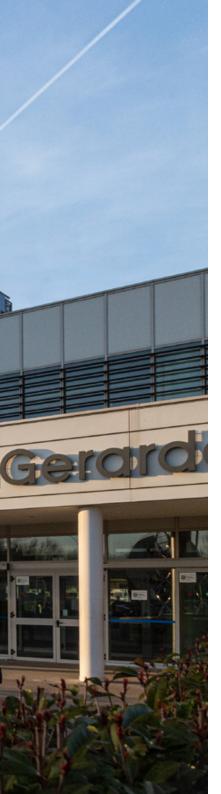

#### Saint Gerardo Hospital - Monza (Italy)

The San Gerardo Hospital of Monza, one of the most prestigious health facilities in northern Italy, has undergone an important strengthening intervention. An articulated expansion project with new buildings and renovation of the existing buildings, are aimed to provide a radical modernization and technological update. The redevelopment includes a complex RCF project for EN54-compliant fire evacuation systems and vocal announcements.

The work, for a total amount of over 200 million euros, brings the total surface of the hospital structure to approximately 196,000 sqm; given the particular complexity and extent of the projects, the intervention was divided into four phases which will see the definitive end to construction by the end of 2022.

The new hospital complex is divided into several areas, with organizational and managerial buildings, but well connected. Each building is intended to accommodate various care activities without interference. The complete replacement of all the elements of the facades was also conceived in order to achieve a radical improvement in thermal and acoustic insulation performance, increase the comfort of hospitalization, and the containment of energy consumption.

The entire system for service communications and voice alarm is based on the RCF DXT Series matrixes with numerous components from the RCF Voice Alarm product catalog. The installation includes a 42 unit master control system for the "New Avancorpo" and two 28 unit slave control interface(?) "Sector AEA" and "Sector AEC" connected together with multimode optical fiber in a ring topology. Two microphone consoles are available for fire brigades to send prerecorded alarm messages and emergency announcements to all areas - or groups of them. A table console allows complete system management and supervision of all the plants with a simple LCD display. From the table console users can address messages, evacuation calls, and announcements in the individual areas throughout the entire complex. The slave control units are each equipped with an additional VVF console for local emergencies.

Numerous recessed PL series speakers, DU steel speakers, and CS column arrays are installed, as well as HD horn systems for outdoor areas. All RCF components installed are EN54 certified.