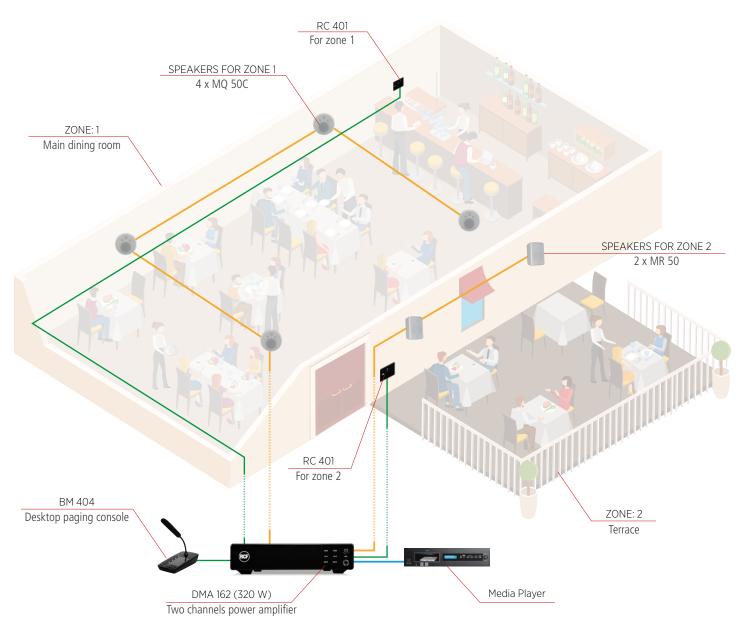

#### **RESTAURANT**

Background music in a restaurant with two or more dining areas.

| ZONES | AMPLIFIER | POWER | OUT LINES | LOUDSPEAKERS | ZONES   | ACCESSORIES |
|-------|-----------|-------|-----------|--------------|---------|-------------|
| 2     | DMA 162   | 320 W | LOWIMD    | 4 x MQ 50C   | MAIN    | 2 X RC 401  |
| 2     | DMA 162   | 320 W | LOW IMP.  | 2 x MR 50    | TERRACE | 1 x BM 404  |