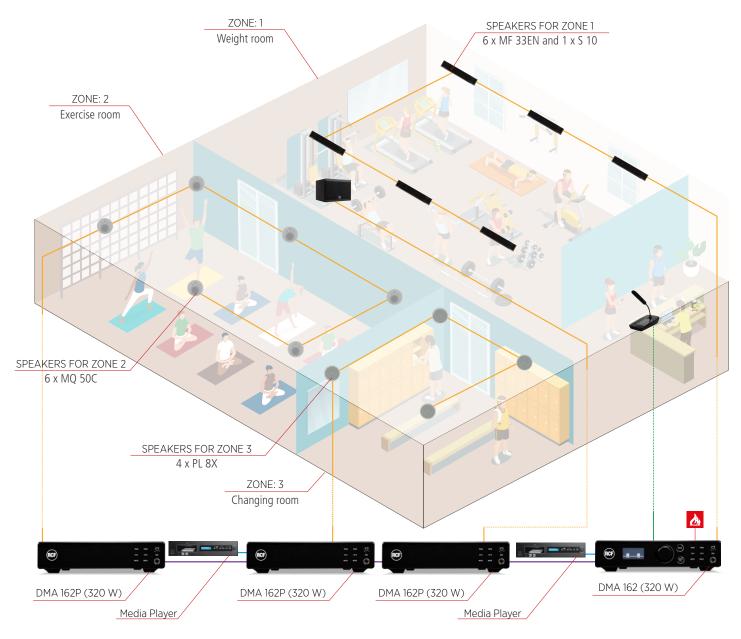

#### **FITNESS CENTER**

Background music in a sport facility or a fitness center.

| ZONES      | AMPLIFIER           | POWER | OUT LINES           | LOUDSPEAKERS            | ZONES           | ACCESSORIES |
|------------|---------------------|-------|---------------------|-------------------------|-----------------|-------------|
| -          | DMA 162<br>DMA 162P | 700 \ | HI IMP.<br>LOW IMP. | 6 x MF 33EN<br>1 x S 10 | 1 WEIGHT ROOM   | BM 404      |
| 3 DMA 162P | DMA 162P            | 320 W | HI IMP.             | 6 x MQ 50C              | 2 EXERCISE ROOM |             |
|            | DMA 162P            |       | HI IMP.             | 4 x PL 8X               | 3 CHANGING ROOM |             |