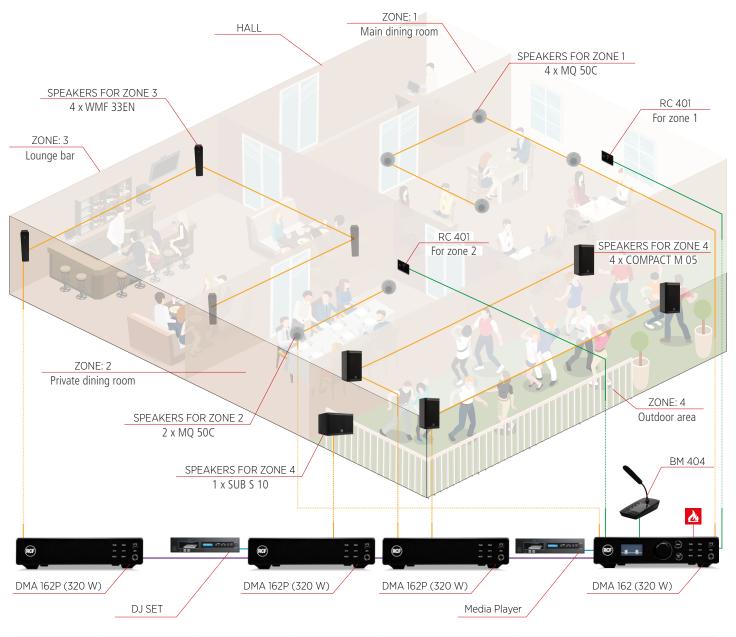

### **MULTI-ROOM RISTO CLUB**

Audio system for background and foreground music in a multi-room club.

| ZONES                                                                                   | AMPLIFIER | POWER | OUT LINES | LOUDSPEAKERS     |   | ZONES      | ACCESSORIES |
|-----------------------------------------------------------------------------------------|-----------|-------|-----------|------------------|---|------------|-------------|
|                                                                                         | DMA 100   |       | LOW IMP.  | 4 x MQ 50C       | 1 | MAIN       | RC 401      |
|                                                                                         | DMA 162   |       | LOW IMP.  | 2 x MQ 50C       | 2 | PRIVATE    | RC 401      |
| 4                                                                                       | DMA 162P  | 320 W | HI IMP.   | 4 x WMF 33EN     | 3 | LOUNGE     |             |
|                                                                                         | DMA 162P  |       | LOW IMP.  | 4 x COMPACT M 05 | , | 4 OLITDOOD |             |
|                                                                                         | DMA 162P  |       | LOW IMP.  | 1 x SUB S 10     | 4 | OUTDOOR    |             |
| Amplifier output — Audio input — Accessories — 4 channels audio bus — Mute Command From |           |       |           |                  |   |            |             |