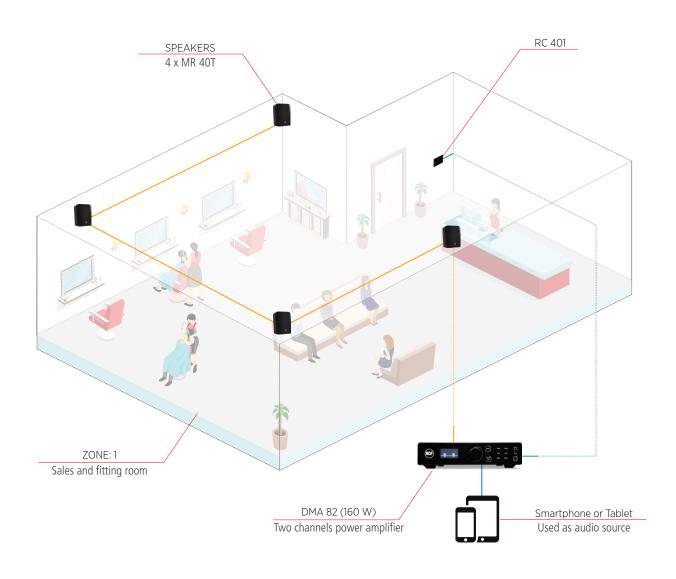

# **SMALL SHOP**

Background music in a small area such as a beauty salon, small store, bookshop and similar.

| ZONES | AMPLIFIER | POWER | OUT LINES |          | LOUDSPEAKERS                            | ZONES                 | ACCESSORIES |
|-------|-----------|-------|-----------|----------|-----------------------------------------|-----------------------|-------------|
| 1     | DMA 82    | 160 W | HI IMP.   | or<br>or | 4 x MR 40T<br>4 x MQ 50C<br>4 x MF 33EN | SALES<br>FITTING ROOM | RC 401      |