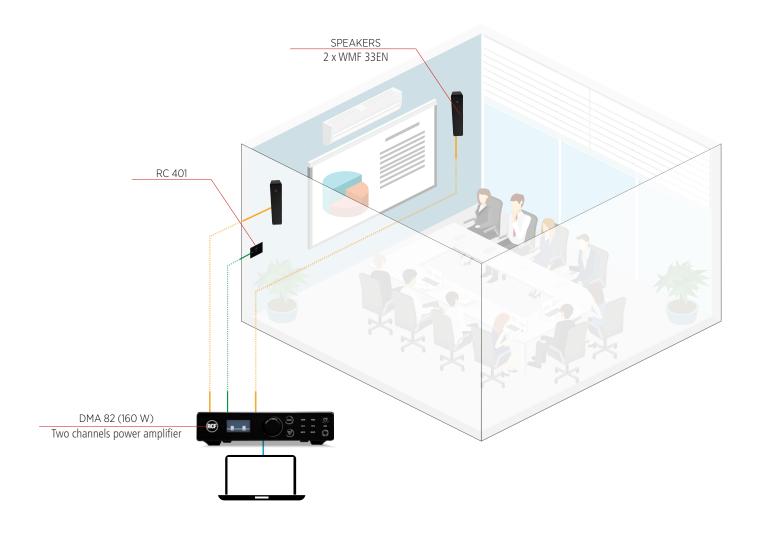

## **MEETING ROOM**

Multimedia application in a meeting room or a corporate space.

| ZONES | AMPLIFIER | POWER | OUT LINES | LOUDSPEAKERS | ZONES        | ACCESSORIES |
|-------|-----------|-------|-----------|--------------|--------------|-------------|
| 1     | DMA 82    | 160 W | LOW IMP.  | 2 x WMF 33EN | MEETING ROOM | RC 401      |