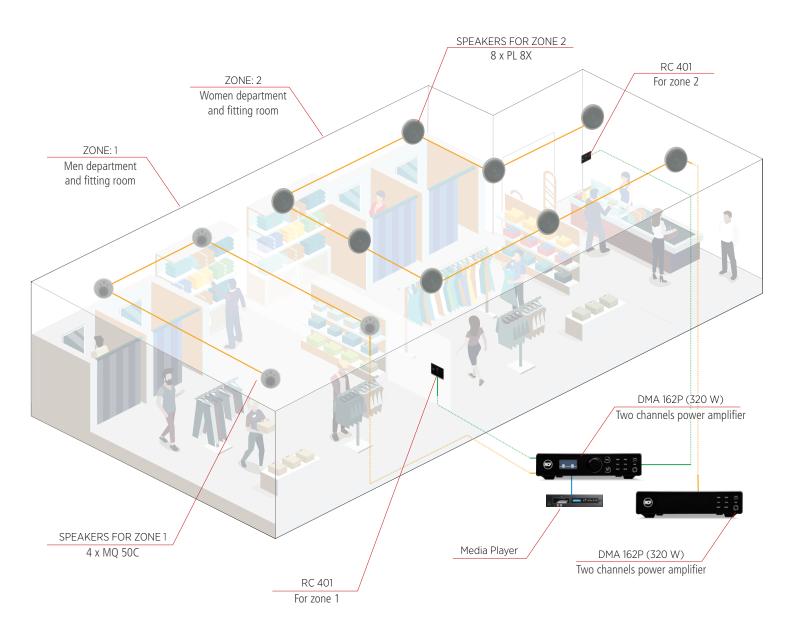

# **LARGE RETAIL SHOP**

Background and Foreground music in a large retail shop. Separated women and men sales areas and fitting rooms, with different music programs.

| ZONES | AMPLIFIER | POWER  | OUT LINES | LOUDSPEAKERS | ZONES | ACCESSORIES |
|-------|-----------|--------|-----------|--------------|-------|-------------|
| 2     | DMA 162   | 720 \\ | LOW IMP.  | 4 x MQ 50C   | MEN   | 2 X RC 401  |
| 2     | DMA 162P  | 320 W  | HI IMP.   | 8 x PL 8X    | WOMEN |             |