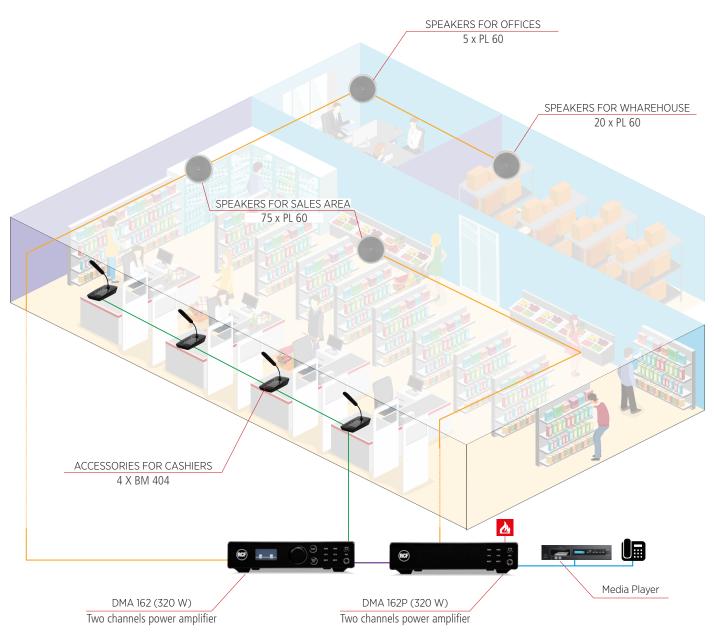

### **SUPERMARKET**

Live announcements and background music in a supermarket.

| ZONES    | AMPLIFIER | POWER   | OUT LINES  | LOUDSPEAKERS | ZONES      | ACCESSORIES |  |
|----------|-----------|---------|------------|--------------|------------|-------------|--|
|          |           | 2 320 W | HI IMP.    | 25 x PL 60   | SALES      |             |  |
| 1        | DMA 162   |         | HI IMP.    | 5 x PL 60    | OFFICES    | 4 X BM 404  |  |
| DMA 162P |           |         | HI IMP.    | 20 x PL 60   | WHAREHOUSE |             |  |
|          |           | HI IMP. | 50 x PL 60 | SALES        |            |             |  |
|          |           |         |            |              |            |             |  |