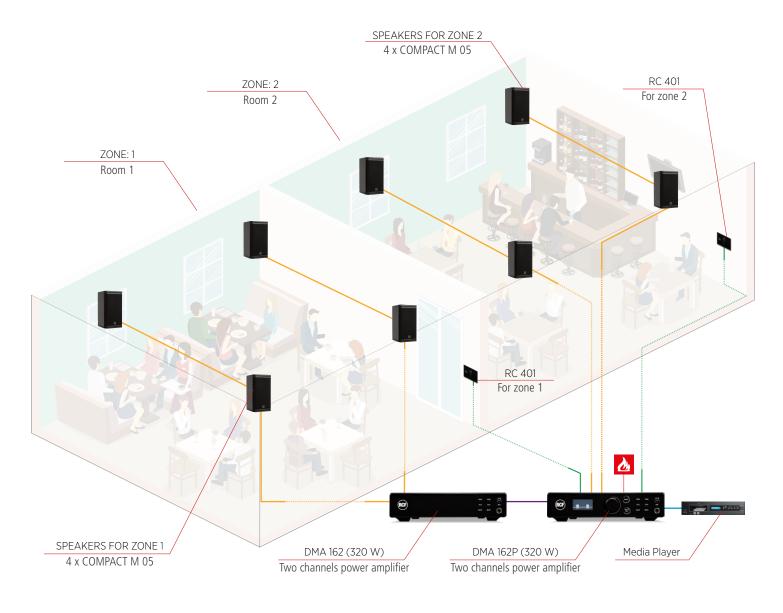

## **BAR AND PUB**

Sound reinforcement in a bar/pub with two rooms and two music programs.

| ZONES                                                                                       | AMPLIFIER | POWER   | OUT LINES | LOUDSPEAKERS     | ZONES  | ACCESSORIES |  |
|---------------------------------------------------------------------------------------------|-----------|---------|-----------|------------------|--------|-------------|--|
| 2                                                                                           | DMA 162   | - 320 W | LOW IMP.  | 4 x COMPACT M 05 | ROOM 1 | RC 401      |  |
| 2                                                                                           | DMA 162P  |         |           | 4 x COMPACT M 05 | ROOM 2 | RC 401      |  |
|                                                                                             |           |         |           |                  |        |             |  |
| Amplifier output —— Audio input —— Accessories —— 4 channels audio bus —— Mute Command From |           |         |           |                  |        |             |  |