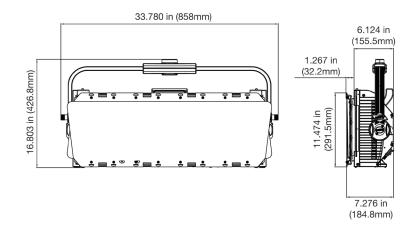

uding but not limited to:

Environmental Conditions, Power/Voltage, Usage Patterns (On-Off Cycling), Control, and Dimming.

#### PHOTOMETRIC DATA

up to 44.000 Total Lumen Output

Diffuser

Beam Angle 101°

Field Angle 159.4°

Without Diffuser

Beam Angle 111°

Field Angle 155.4°

#### **EFFECTS**

Variable CCT 2,000K - 10,000K Green-Shift Adjustment

4x2 Section Control

Virtual Gel Library

Variable 16-bit Dimming Curve Modes

High Speed Electronic Shutter and Strobe

Remote Adjustable LED Refresh Rate Frequency (900-25kHZ)

(500 Z5KHZ)

#### **CONTROL / CONNECTIONS**

- 12 DMX Channel Modes (1-96 Ch.)
- 1 or 8 cell control sections
- 3 Manual Adjustment Encoders
- 4 Button Control Panel and OLED Menu Display

## DIMENSIONAL DRAWINGS

#### **NO BARNDOOR**



#### **BARNDOOR INSTALLED**



\*DRAWINGS NOT TO SCALE

### ORDERING INFORMATION

KLP103 KL Panel XL