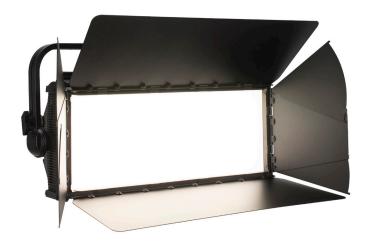

# KL PANEL XL

The **KL PANEL XL™** is a full-color-spectrum LED soft light that provides high output, precise color temperature control, full spectrum color rendering and even wash coverage. Optimized for the tunable white light requirements of Film and Television, it is an ideal key and fill light source for many situations requiring outstanding performance and color quality.

#### **FEATURES**

- 544W RGBWLC (Red, Green, Blue, White, Lime, Cyan) LED Array
- CRI 95, CCT Adjustment from 2,000 to 10,000K
- 44,000 Total Lumen Fixture Output
- 4x2 Section control option
- Internal Power Supply with Power Pass-Through
- 24-36 VDC Battery Operation (battery not included)
- DMX/RDM, Art-Net and sACN Protocol Support
- E-FLY™ Internal Extended Range Wireless DMX Transceiver
- Stand-Alone Control with 3 Encoders and OLED Display
- Barn Doors, Diffuser, and Junior Pin (1 1/8" 28mm) included

Compact and portable, the fixture can be mounted on a stand or suspended using any standard clamp or the included Junior pin adapter. A rugged housing with impact resistant surrounds and base plate ensures the KL Panel XL can handle the rough handling on todays fast paced sets.