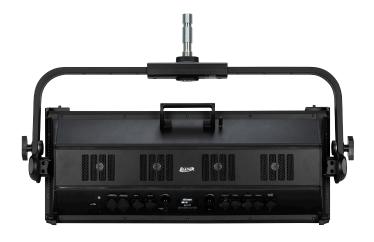

Compact and portable, the fixture can be mounted on a stand or suspended using any standard clamp or the included Junior pin adapter. A rugged housing with impact resistant surrounds and base plate ensures the KL Panel XL can handle the rough handling on todays fast paced sets.

It is fully self-contained without the need for an external power supply. It can also be remotely powered thru its integrated 4-pin XLR 24-36 VDC battery input. The KL Panel can be operated through industry standard DMX, Art-NET or sACN protocols. In addition, it can also be adjusted manually using the included encoders and OLED display, providing instant control of Intensity, Color temperature, Green shift and other important settings. The display and encoders are conveniently positioned on the bottom of the fixture to ensure easy access while the KL Panel is mounted on a stand. The integration of Elation's E-FLY™ wireless system allows for even more flexibility of use.

#### **CONTROL / CONNECTIONS**

- 12 DMX Channel Modes (1-96 Ch.)
- 1 or 8 cell control sections
- 3 Manual Adjustment Encoders
- 4 Button Control Panel and OLED Menu Display