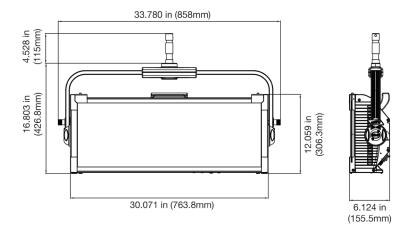

pending on several factors including but not limited to:

Environmental Conditions, Power/Voltage, Usage Patterns (On-Off Cycling), Control, and Dimming.

#### PHOTOMETRIC DATA

up to 44.000 Total Lumen Output

Diffuser

Beam Angle 101°

Field Angle 159.4°

Without Diffuser

Beam Angle 111°

Field Angle 155.4°

#### **EFFECTS**

Variable CCT 2,000K - 10,000K Green-Shift Adjustment

4x2 Section Control

Virtual Gel Library

Variable 16-bit Dimming Curve Modes

High Speed Electronic Shutter and Strobe

Remote Adjustable LED Refresh Rate Frequency (900-25kHZ)

(500 Z5KHZ)

#### **CONTROL / CONNECTIONS**

- 12 DMX Channel Modes (1-96 Ch.)
- 1 or 8 cell control sections
- 3 Manual Adjustment Encoders
- 4 Button Control Panel and OLED Menu Display

## DIMENSIONAL DRAWINGS

#### **NO BARNDOOR**



#### **BARNDOOR INSTALLED**



\*DRAWINGS NOT TO SCALE

### ORDERING INFORMATION

KLP103 KL Panel XL