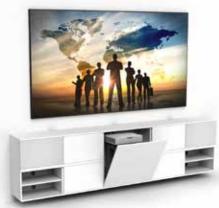

There are two elegant furniture lines available for the dnp LaserPanel. The two projector cabinet lines hide the projector. Choose between a motorized cabinet - the Executive line, or the manually operated cabinet - the Business line.

## dnp LaserPanel Business

The dnp LaserPanel Business line includes three different manually operated solutions. To ensure ease of use, the units feature a push-spring-opening that opens the projector drawer smoothly. Depending on your need to store presentation equipment and meeting accessories you can choose between the Basic, Classic or Plus version.

## dnp LaserPanel Executive

The exclusive dnp LaserPanel Executive line includes three different automatically operated solutions and features an electric door for easy operation. With the push of a button, the projector slides into projection mode. Depending on your need to store presentation equipment and meeting accessories, you can choose between the Basic, Classic or Plus version.