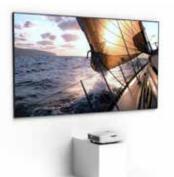

## affordable and easy to install

100" dnp LaserPanels provide a strong alternative to LED flat screens in meeting rooms, classrooms and even private homes and offer the most attractive size-cost-quality profile on today's market. dnp LaserPanels meet the users' demands for large all-in-one display solutions that are easy-to-install while remaining affordable for companies, educational institutions and homeowners.

These large displays are available as all-in-one solutions including laser projector, screen and projector mount (Touch version). dnp LaserPanels are available in a standard version and a Touch version for interactive presentations.