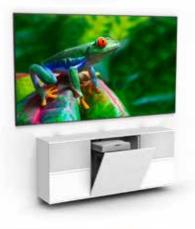

There are two elegant furniture lines available for the dnp LaserPanel. The two projector cabinet lines hide the projector. Choose between a motorized cabinet - the Executive line, or the manually operated cabinet - the Business line.

## dnp LaserPanel Business

The dnp LaserPanel Business line includes three different manually operated solutions. To ensure ease of use, the units feature a push-spring-opening that opens the projector drawer smoothly. Depending on your need to store presentation equipment and meeting accessories you can choose between the Basic, Classic or Plus version.

## dnp LaserPanel Executive

The exclusive dnp LaserPanel Executive line includes three different automatically operated solutions and features an electric door for easy operation. With the push of a button, the projector slides into projection mode. Depending on your need to store presentation equipment and meeting accessories, you can choose between the Basic, Classic or Plus version.