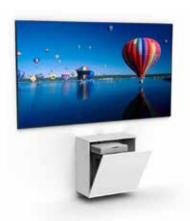

There are two elegant furniture lines available for the dnp LaserPanel. The two projector cabinet lines hide the projector. Choose between a motorized cabinet - the Executive line, or the manually operated cabinet - the Business line.

## dnp LaserPanel Business

The dnp LaserPanel Business line includes three different manually operated solutions. To ensure ease of use, the units feature a push-spring-opening that opens the projector drawer smoothly. Depending on your need to store presentation equipment and meeting accessories you can choose between the Basic, Classic or Plus version.

## dnp LaserPanel Executive

The exclusive dnp LaserPanel Executive line includes three different automatically operated solutions and features an electric door for easy operation. With the push of a button, the projector slides into projection mode. Depending on your need to store presentation equipment and meeting accessories, you can choose between the Basic, Classic or Plus version.