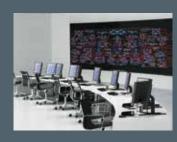

#### Control rooms

Delivering mission critical information, the screen is at the centre of any control room system. dnp screens offer the widest viewing angles and highest contrast ratios on the market. For Control rooms we recommend: