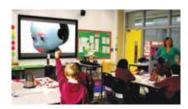

#### Education

With dnp's contrast screens, teachers can keep lighting at normal levels during presentations. It helps the students concentrate, take notes easily and stay alert. For Education we recommend: