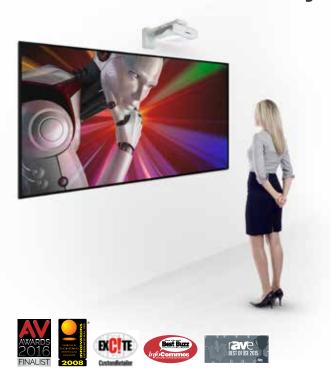

#### Why choose an optical projection screen?

Optical projection screens from dnp have an advanced optical lens system, which enables you to control the projected image for maximum impact – even in brightly-lit environments.

While conventional front projection screens spread the light in all directions, our screens enhance the image for optimum viewing by focusing and concentrating the projected light. The difference is obvious, even to the naked eye.

#### The difference is clear

- > Projection in brightly-lit environments
- > Up to 7 times higher contrast than conventional front screens
- > Award winning screen technology
- > Compatible with all standard projectors

#### Award-winning performance

dnp optical screens have won numerous awards including the rAVe best of ISE 2015, Best Buzz Award, Honoree Awards at CES and the Exc!te award. dnp LaserPanel was shortlisted in the "Display product of the year" category at the AV Awards in 2016.