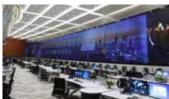

#### Control rooms

Delivering mission critical information, the screen is at the centre of any control room system. dnp screens offer the widest viewing angles and highest contrast ratios on the market. For Control rooms we recommend:

- dnp Supernova Infinity
- > dnp Supernova STE