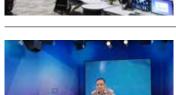

#### **TV-studios**

dnp TV studio displays are designed to produce bright, sharp images with perfect colour balance – even when exposed to the high ambient light levels of a TV studio.

For TV-studios we recommend: