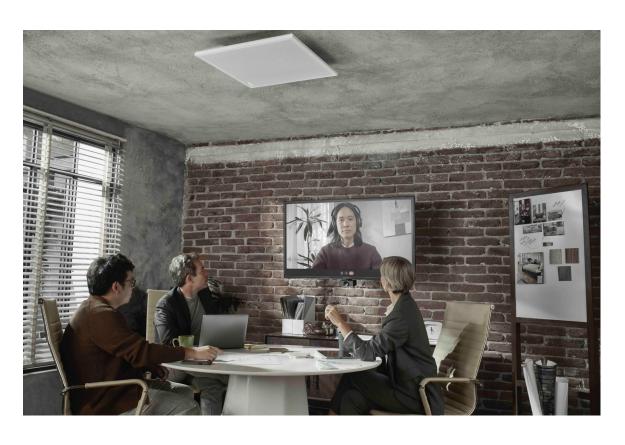

## MXA902 Integrated Conferencing Array Microphone

The MXA902 combines a next generation array microphone, an integrated wide-dispersion loudspeaker plus onboard IntelliMix® DSP in a single ceiling-mount unit.

Unlike wall or table-based all-in-one devices, the ceiling mounted MXA902 provides more consistent sound quality for every participant in the room, while also maintaining a clean and clutter-free collaboration environment.

Certified for use with both Zoom Rooms and Microsoft Teams Rooms, the MXA902 is the ideal *complete* premium audio solution for AV Conferencing in small to medium sized meeting spaces.