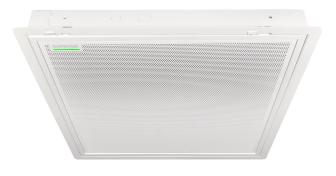

## MXA902 Integrated Conferencing Array Microphone

The MXA902 combines a next generation array microphone, an integrated wide-dispersion loudspeaker plus onboard IntelliMix® DSP in a single ceiling-mount unit.

#### **Integrated Design**

A complete audio solution for small and medium sized rooms that's ready to go, out of the box