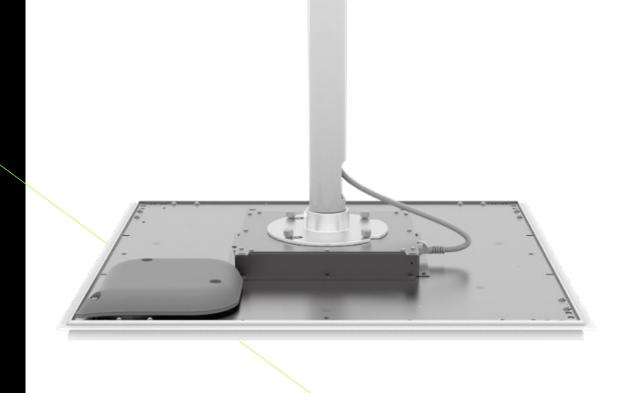

### **MXA902 Mounting Options**

**Drop Ceiling** 

On Ceiling

A900-CM Ceiling Mount

In Hard Ceiling

A910-HCM Hard Ceiling Mount

**Threaded Rod Suspension** 

**A900-PM-3/8IN** 3.8" Threaded Rod Adapter (Threaded rod not included)

**Pole Mounting** 

**A900-S-PM** Pole Mount Kit (Pole not included)

**Cable Suspension** 

A900-S-GM Cable Suspension Kit