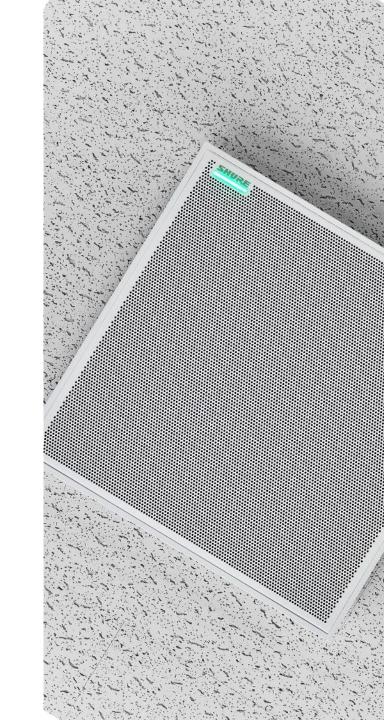

## MXA902 Integrated Conferencing Array Microphone

The MXA902 combines a next generation array microphone, an integrated wide-dispersion loudspeaker plus onboard IntelliMix® DSP in a single ceiling-mount unit.

#### **Integrated Design**

A complete audio solution for small and medium sized rooms that's ready to go, out of the box