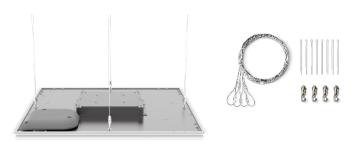

### **MXA902 Mounting Options**

**Drop Ceiling** 

On Ceiling

A900-CM Ceiling Mount

In Hard Ceiling

A910-HCM Hard Ceiling Mount

**Threaded Rod Suspension** 

**A900-PM-3/8IN** 3.8" Threaded Rod Adapter (Threaded rod not included)

**Pole Mounting** 

**A900-S-PM** Pole Mount Kit (Pole not included)

**Cable Suspension** 

A900-S-GM Cable Suspension Kit