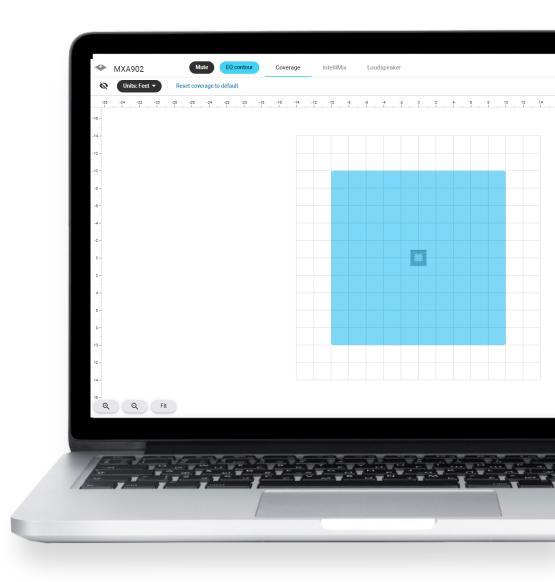

## Single Zone Automatic Coverage

Out of the box, the MXA902 provides Single Zone Automatic Coverage of a **20 x 20 ft (6 x 6 m) coverage area** centered over the mic, effectively providing full small to medium room coverage with minimal setup time and effort.

## MXA902 Software Control

Coverage zone can be adjusted

+/- 4 ft

in any direction to account for array installation constraints