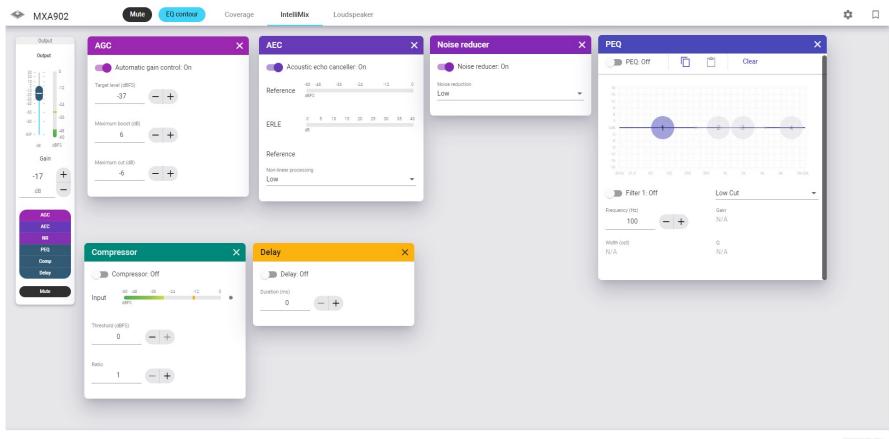

### Onboard IntelliMix® DSP

The MXA902 provides a **single channel Automix output** for streamlined configuration to the collaboration

platform of choice.

The control interface shows the Automix output controls with gain, mute, and IntelliMix® DSP settings.

## **MXA902 Loudspeaker Control**

Loudspeaker is automatically the AEC reference (cannot be changed)

Adjustable speaker output options

4-band PEQ

Built-in signal generator

SHUKE