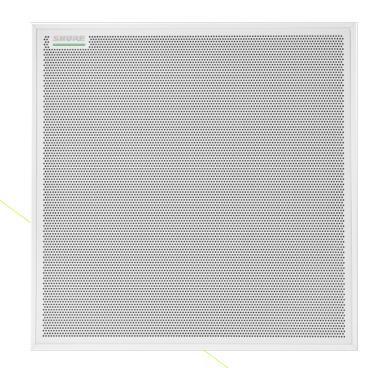

## MXA902 Integrated Conferencing Array Microphone

The MXA902 combines a next generation array microphone, an integrated wide-dispersion loudspeaker plus onboard IntelliMix® DSP in a single ceiling-mount unit.

#### **Integrated Design**

A complete audio solution for small and medium sized rooms that's ready to go, out of the box

#### Single Zone Automatic Coverage<sup>™</sup> Technology

Capture every talker within a 20' x 20' space with minimal configuration