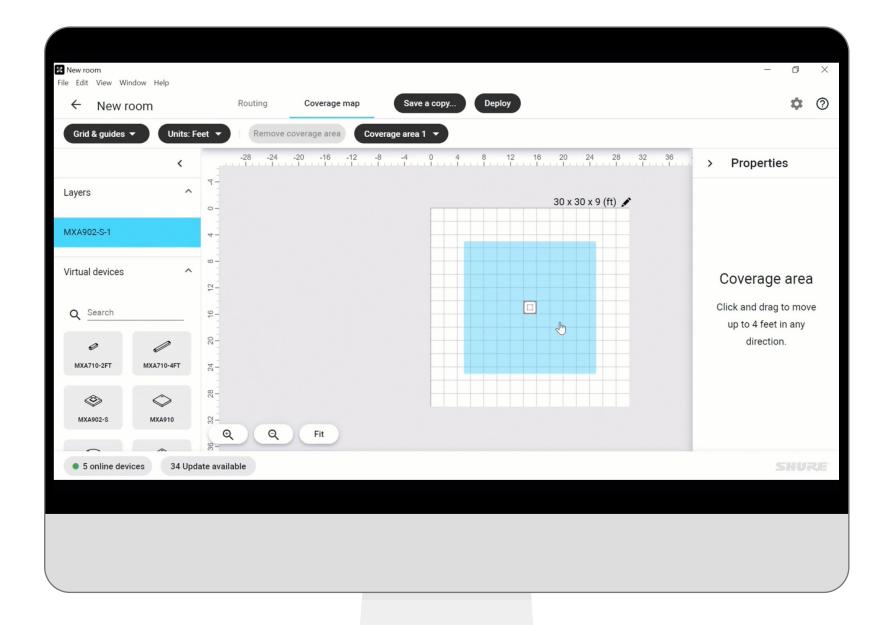

## Single Zone Automatic Coverage

Out of the box, the MXA902 provides Single Zone Automatic Coverage of a **20 x 20 ft (6 x 6 m) coverage area** centered over the mic, effectively providing full small to medium room coverage with minimal setup time and effort.

## MXA902 Software Control

Coverage zone can be adjusted

+/- 4 ft

in any direction to account for array installation constraints