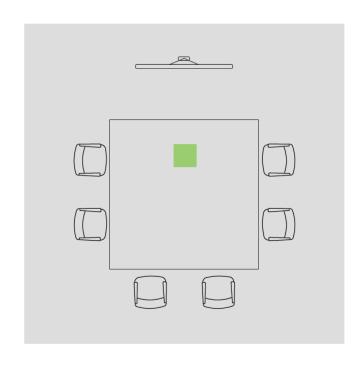

verage of a **20 x 20 ft (6 x 6 m) coverage area** centered over the mic, effectively providing full small to medium room coverage with minimal setup time and effort.



## MXA902 Software Control

Coverage zone can be adjusted

+/- 4 ft

in any direction to account for array installation constraints





### Onboard IntelliMix® DSP

The MXA902 provides a **single channel Automix output** for streamlined configuration to the collaboration

platform of choice.

The control interface shows the Automix output controls with gain, mute, and IntelliMix® DSP settings.





## **MXA902 Loudspeaker Control**



Loudspeaker is automatically the AEC reference (cannot be changed)

Adjustable speaker output options

4-band PEQ

Built-in signal generator

SHUKE



## **MXA902 Coverage Areas Examples**



#### **Small Conference Room**

6 Chairs 1 Square Table

1 MXA902 Array



#### **Medium Conference Room**

10 Chairs1 Rectangular Table

1 MXA902 Array

## **SHURE** Choosing The Right MXA Array

MXA902 MXA710 MXA920

| Audio Outs        | Single Automix Out                             | Up To 4 or 8 Direct Outs /<br>Single Automix Out | Up To 8 Direct Outs /<br>Single Automix Out                          |
|-------------------|------------------------------------------------|--------------------------------------------------|----------------------------------------------------------------------|
| Coverage          | Single-Zone Automatic Coverage                 | Steerable Coverage                               | Single / Multi-Zone Automatic Coverage                               |