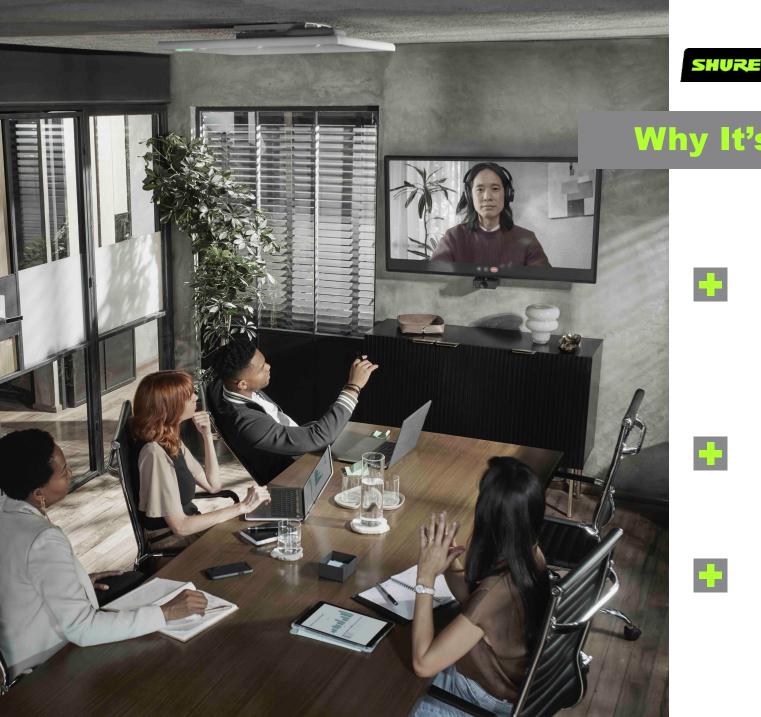

## MXA902 Integrated Conferencing Array Microphone

The MXA902 combines a next generation array microphone, an integrated wide-dispersion loudspeaker plus onboard IntelliMix® DSP in a single ceiling-mount unit.

Unlike wall or table-based all-in-one devices, the ceiling mounted MXA902 provides more consistent sound quality for every participant in the room, while also maintaining a clean and clutter-free collaboration environment.

Certified for use with both Zoom Rooms and Microsoft Teams Rooms, the MXA902 is the ideal *complete* premium audio solution for AV Conferencing in small to medium sized meeting spaces.

## Why It's Better For You