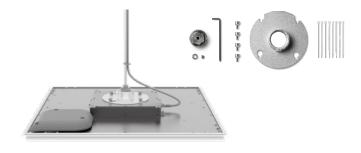

### **MXA902 Mounting Options**

**Drop Ceiling** 

On Ceiling

A900-CM Ceiling Mount

In Hard Ceiling

A910-HCM Hard Ceiling Mount

**Threaded Rod Suspension** 

**A900-PM-3/8IN** 3.8" Threaded Rod Adapter (Threaded rod not included)

**Pole Mounting** 

**A900-S-PM** Pole Mount Kit (Pole not included)

**Cable Suspension** 

A900-S-GM Cable Suspension Kit