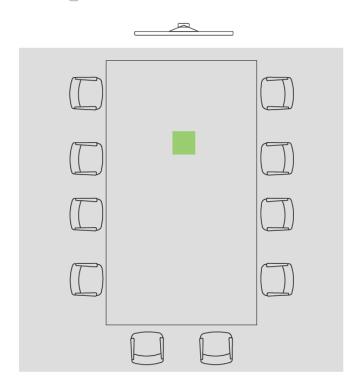

ffectively providing full small to medium room coverage with minimal setup time and effort.



## MXA902 Software Control

Coverage zone can be adjusted

+/- 4 ft

in any direction to account for array installation constraints





### Onboard IntelliMix® DSP

The MXA902 provides a **single channel Automix output** for streamlined configuration to the collaboration

platform of choice.

The control interface shows the Automix output controls with gain, mute, and IntelliMix® DSP settings.





## **MXA902 Loudspeaker Control**



Loudspeaker is automatically the AEC reference (cannot be changed)

Adjustable speaker output options

4-band PEQ

Built-in signal generator

SHUKE



## **MXA902 Coverage Areas Examples**



#### **Small Conference Room**

6 Chairs 1 Square Table

1 MXA902 Array



#### **Medium Conference Room**

10 Chairs1 Rectangular Table

1 MXA902 Array

## **SHURE** Choosing The Right MXA Array

MXA902 MXA710 MXA920

| Audio Outs        | Single Automix Out                             | Up To 4 or 8 Direct Outs /<br>Single Automix Out | Up To 8 Direct Outs /<br>Single Automix Out                          |
|-------------------|------------------------------------------------|--------------------------------------------------|----------------------------------------------------------------------|
| Coverage          | Single-Zone Automatic Coverage                 | Steerable Coverage                               | Single / Multi-Zone Automatic Coverage                               |
| Design / Colors   | 2ft or 60cm Square / White                     | 2ft