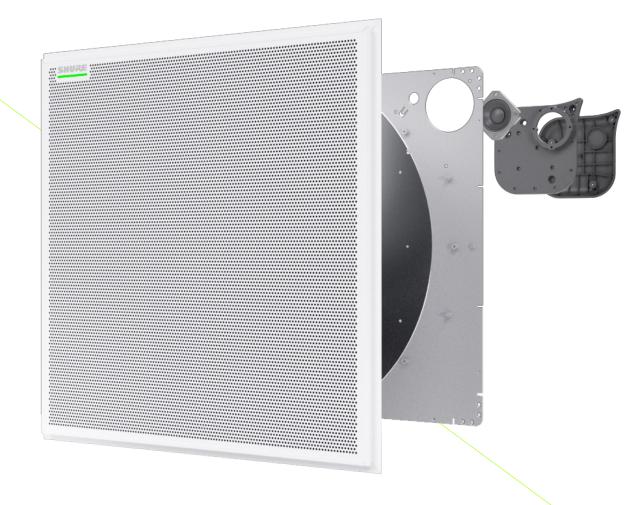

## MXA902 Integrated Conferencing Array Microphone

The MXA902 combines a next generation array microphone, an integrated wide-dispersion loudspeaker plus onboard IntelliMix® DSP in a single ceiling-mount unit.

#### **High Quality Loudspeaker**

Low profile, wide-dispersion 2.5" driver for clear, intelligible far end speech reproduction

#### Onboard IntelliMix® DSP

Includes all the digital signal processing needed for noise- and echo-free AV conferencing audio, including Acoustic Echo Cancellation and Noise Reduction.

#### Flexible Networking

Digital audio, PoE+ power, and control data use Dante™ or AES67 to coexist on the same network as enterprise applications. Command strings enable integration with third-party systems for room control.