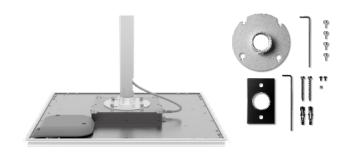

### **MXA902 Mounting Options**

**Drop Ceiling** 

On Ceiling

A900-CM Ceiling Mount

In Hard Ceiling

A910-HCM Hard Ceiling Mount

**Threaded Rod Suspension** 

**A900-PM-3/8IN** 3.8" Threaded Rod Adapter (Threaded rod not included)

**Pole Mounting** 

**A900-S-PM** Pole Mount Kit (Pole not included)

**Cable Suspension** 

A900-S-GM Cable Suspension Kit