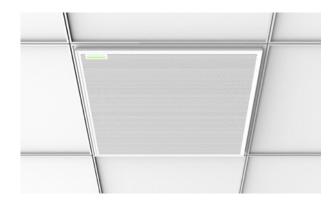

## MXA902 Integrated Conferencing Array Microphone

The MXA902 combines a next generation array microphone, an integrated wide-dispersion loudspeaker plus onboard IntelliMix® DSP in a single ceiling-mount unit.

Unlike wall or table-based all-in-one devices, the ceiling mounted MXA902 provides more consistent sound quality for every participant in the room, while also maintaining a clean and clutter-free collaboration environment.

Certified for use with both Zoom Rooms and Microsoft Teams Rooms, the MXA902 is the ideal *complete* premium audio solution for AV Conferencing in small to medium sized meeting spaces.