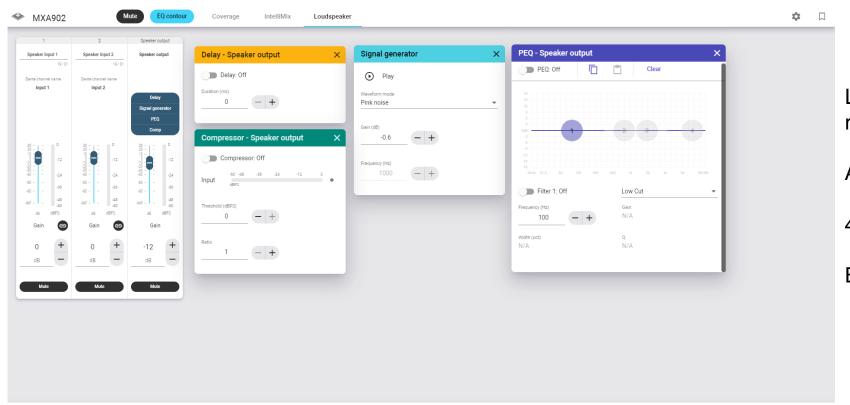

### Onboard IntelliMix® DSP

The MXA902 provides a **single channel Automix output** for streamlined configuration to the collaboration

platform of choice.

The control interface shows the Automix output controls with gain, mute, and IntelliMix® DSP settings.

## **MXA902 Loudspeaker Control**

Loudspeaker is automatically the AEC reference (cannot be changed)

Adjustable speaker output options

4-band PEQ

Built-in signal generator

SHUKE