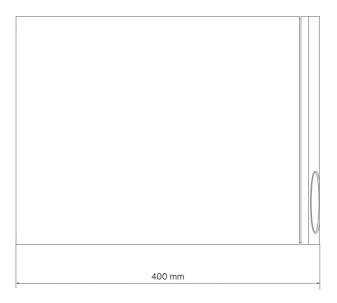

#### **TECHNICAL SPECIFICATIONS**

| Acoustical specifications | Frequency Response (-10dB): | 70 Hz ÷ 200 Hz        |
|---------------------------|-----------------------------|-----------------------|
|                           | Max SPL @ 1m:               | 107 dB                |
|                           | System Sensitivity:         | 89 dB                 |
| Power section             | Nominal Impedance (ohm):    | 16 ohm                |
|                           | Power Handling:             | 60 W RMS              |
|                           | Peak Power Handling:        | 240 W PEAK            |
|                           | Recommended Amplifier:      | 120 W                 |
|                           | Low-Pass Frequencies:       | 200 Hz                |
| Transducers               | Woofer:                     | 8"                    |
| Input/Output section      | Input connectors:           | Euroblock             |
|                           | Output connectors:          | Euroblock             |
|                           | Power selection 1:          | 60 W - 167 ohm        |
|                           | Power selection 2:          | 30 W - 333 ohm        |
|                           | Power selection 3:          | 15 W - 667 ohm        |
|                           | Power selection 4:          | 7.5 W - 1333 ohm      |
| Standard compliance       | CE marking:                 | Yes                   |
| Physical specifications   | Cabinet/Case Material:      | MDF                   |
|                           | Color:                      | Black - RAL 9005      |
| Size                      | Height:                     | 300 mm / 11.81 inches |
|                           | Width:                      | 205 mm / 8.07 inches  |
|                           | Depth:                      | 400 mm / 15.75 inches |
|                           | Weight:                     | 8.06 kg / 17.77 lbs   |
| Shipping informations     | Package Height:             | 470 mm / 18.5 inches  |
|                           | Package Width:              | 370 mm / 14.57 inches |
|                           | Package Depth:              | 265 mm / 10.43 inches |
|                           | Package Weight:             | 9.25 kg / 20.39 lbs   |

## **DRAWINGS**