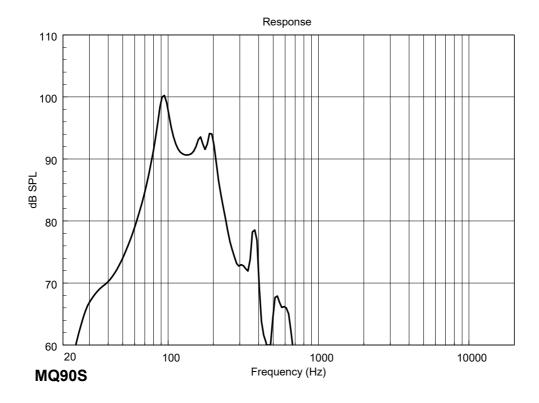

#### **TECHNICAL SPECIFICATIONS**

| Acoustical specifications | Frequency Response (-10dB): | 70 Hz ÷ 200 Hz        |
|---------------------------|-----------------------------|-----------------------|
|                           | Max SPL @ 1m:               | 107 dB                |
|                           | System Sensitivity:         | 89 dB                 |
| Power section             | Nominal Impedance (ohm):    | 16 ohm                |
|                           | Power Handling:             | 60 W RMS              |
|                           | Peak Power Handling:        | 240 W PEAK            |
|                           | Recommended Amplifier:      | 120 W                 |
|                           | Low-Pass Frequencies:       | 200 Hz                |
| Transducers               | Woofer:                     | 8"                    |
| Input/Output section      | Input connectors:           | Euroblock             |
|                           | Output connectors:          | Euroblock             |
|                           | Power selection 1:          | 60 W - 167 ohm        |
|                           | Power selection 2:          | 30 W - 333 ohm        |
|                           | Power selection 3:          | 15 W - 667 ohm        |
|                           | Power selection 4:          | 7.5 W - 1333 ohm      |
| Standard compliance       | CE marking:                 | Yes                   |
| Physical specifications   | Cabinet/Case Material:      | MDF                   |
|                           | Color:                      | Black - RAL 9005      |
| Size                      | Height:                     | 300 mm / 11.81 inches |
|                           | Width:                      | 205 mm / 8.07 inches  |
|                           | Depth:                      | 400 mm / 15.75 inches |
|                           | Weight:                     | 8.06 kg / 17.77 lbs   |
| Shipping informations     | Package Height:             | 470 mm / 18.5 inches  |
|                           | Package Width:              | 370 mm / 14.57 inches |
|                           | Package Depth:              | 265 mm / 10.43 inches |
|                           | Package Weight:             | 9.25 kg / 20.39 lbs   |