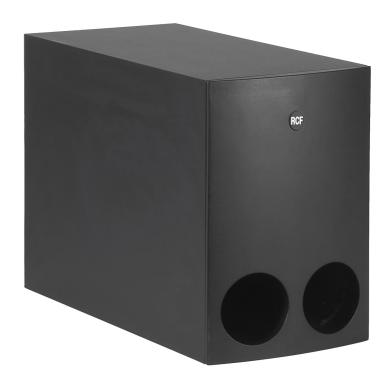

#### **DESCRIPTION**

MQ 90S is a compact band-pass 8" subwoofer. It can be connected through a removable Euroblock plug that allows the parallel connection of other loudspeakers. The cabinet material is MDF with a scratch resistant surface.

#### **FEATURES**

- 8" woofer
- Power selectable (100 V): 60 W 30 W 15 W 7.5 W
- 89 dB sensitivity
- Colour black RAL 9005
- PVC covered chipboard and painted front MDF
- 16 Ohm by-pass

Rev. F Last update: 01/09/2020