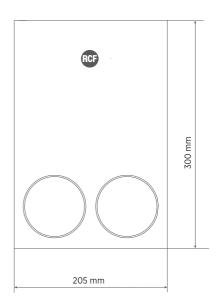

#### **TECHNICAL SPECIFICATIONS**

| Acoustical specifications | Frequency Response (-10dB): | 70 Hz ÷ 200 Hz        |
|---------------------------|-----------------------------|-----------------------|
|                           | Max SPL @ 1m:               | 107 dB                |
|                           | System Sensitivity:         | 89 dB                 |
| Power section             | Nominal Impedance (ohm):    | 16 ohm                |
|                           | Power Handling:             | 60 W RMS              |
|                           | Peak Power Handling:        | 240 W PEAK            |
|                           | Recommended Amplifier:      | 120 W                 |
|                           | Low-Pass Frequencies:       | 200 Hz                |
| Transducers               | Woofer:                     | 8"                    |
| Input/Output section      | Input connectors:           | Euroblock             |
|                           | Output connectors:          | Euroblock             |
|                           | Power selection 1:          | 60 W - 167 ohm        |
|                           | Power selection 2:          | 30 W - 333 ohm        |
|                           | Power selection 3:          | 15 W - 667 ohm        |
|                           | Power selection 4:          | 7.5 W - 1333 ohm      |
| Standard compliance       | CE marking:                 | Yes                   |
| Physical specifications   | Cabinet/Case Material:      | MDF                   |
|                           | Color:                      | Black - RAL 9005      |
| Size                      | Height:                     | 300 mm / 11.81 inches |
|                           | Width:                      | 205 mm / 8.07 inches  |
|                           | Depth:                      | 400 mm / 15.75 inches |
|                           | Weight:                     | 8.06 kg / 17.77 lbs   |
| Shipping informations     | Package Height:             | 470 mm / 18.5 inches  |
|                           | Package Width:              | 370 mm / 14.57 inches |
|                           | Package Depth:              | 265 mm / 10.43 inches |
|                           | Package Weight:             | 9.25 kg / 20.39 lbs   |

## **DRAWINGS**